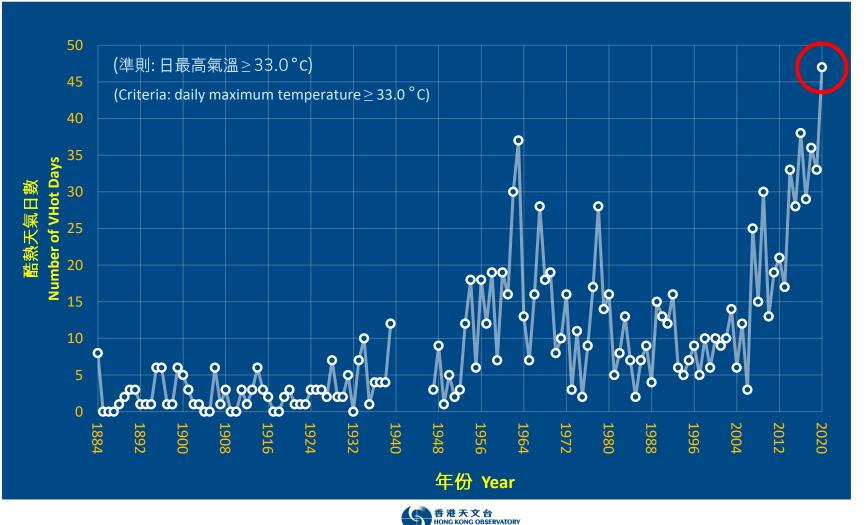

minimum temperature reaching 29.6 degrees, 32.6 degrees and 27.7 degrees, all the highest on record. There were 50 Hot Nights (with a daily minimum temperature equal to or higher than 28.0 degrees) and 47 Very Hot Days (with a daily maximum temperature equal to or higher than 33.0 degrees) in 2020, both hitting record highs. It was relatively cold in January this year under the influence of cold surges but was much warmer and sunnier than usual in February due to generally weaker northeast monsoon over southern China most of the time.

#### 香港全年酷熱天氣日數最多前10名紀錄 TOP 10 RANKINGS OF THE HIGHEST ANNUAL NUMBER OF VERY HOT DAYS IN HK

| 排名<br>Ranking | 年份<br>Year | 全年酷熱天氣日(天) *<br>Annual Number of Very Hot Days (Day) |
|---------------|------------|------------------------------------------------------|
| 1             | 2020       | 47                                                   |
| 2             | 2016       | 38                                                   |
| 3             | 1963       | 37                                                   |
| 4             | 2018       | 36                                                   |
| 5             | 2019       | 33                                                   |
| 5             | 2014       | 33                                                   |
| 7             | 2009       | 30                                                   |
| 7             | 1962       | 30                                                   |
| 9             | 2017       | 29                                                   |
| 10            | 2015       | 28                                                   |
| 10            | 1978       | 28                                                   |
| 10            | 1967       | 28                                                   |

\*自1884年有記錄以來香港天文台總部紀錄\* Recorded at HKO Headquarters since records began in 1884

香港全年酷熱天氣日數的長期時間序列 LONG-TERM TIME SERIES OF NUMBER OF VERY HOT DAYS IN HONG KONG

2020年:47天 47 days in 2020