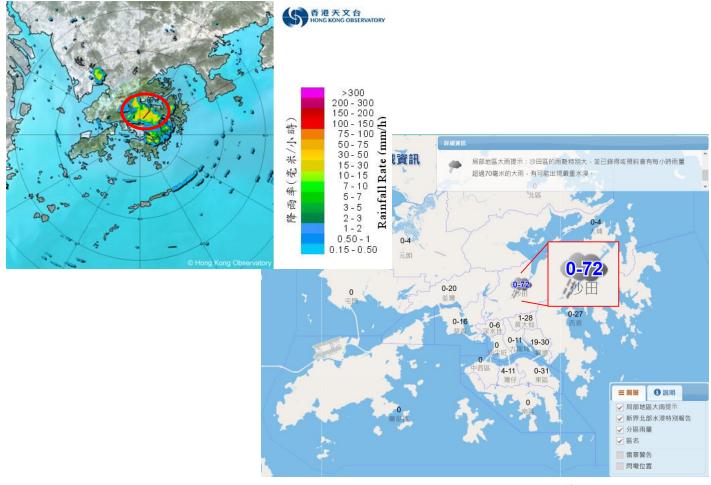

With the rain season approaching, the Observatory plans to launch the "Localised Heavy Rain Advisory" service in the second quarter of this year to replace the existing "Announcement on Localised Heavy Rain" service which provides actual rainfall recorded in different locations. Under the new service, the HKO will issue advisories with reference to recorded rainfall and rainfall forecast from its nowcasting system to advise members of the public of localised heavy rain as early as possible and facilitate their early preparation.

#### 局部地區大雨提示 LOCALISED HEAVY RAIN ADVISORY

#### Example:

香港天文台 HONG KONG OBSERVATORY Rain is particularly heavy in Sha Tin District, with more than 70 millimetres of hourly rainfall **fallen or expected to fall** and may cause serious flooding. People in that area should be on the alert. 九天「顯著降雨概率」預報 9-DAY "PROBABILITY OF SIGNIFICANT RAIN" FORECAST