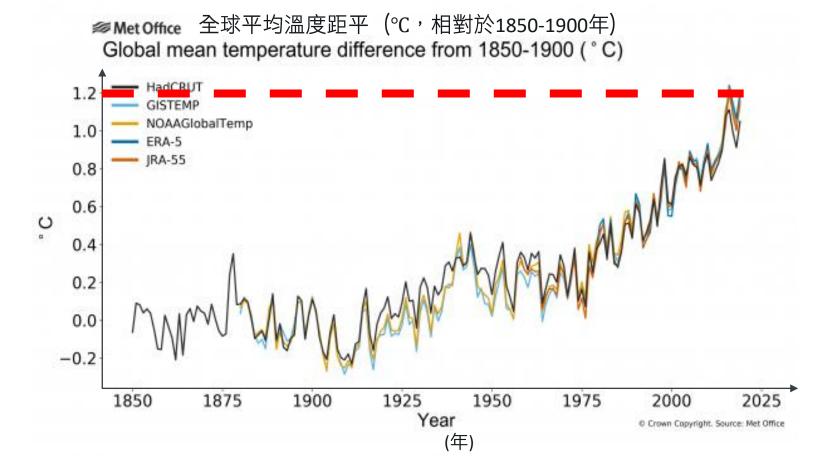

## 海洋、我們的氣候和天氣 The Ocean, Our Climate and Weather

世界氣象日 World Meteorological Day 2021 • 3 • 23

2020年是全球有記錄以來最暖三年之

2020 was one of three warmest years on record for the globe

2011-2020年是記錄上最熱的十年期 2011-2020 was the warmest decade on record

現今全球平均溫度較工業化前水平高約1.2°C Present-day global mean temperature is about 1.2°C above pre-industrial levels