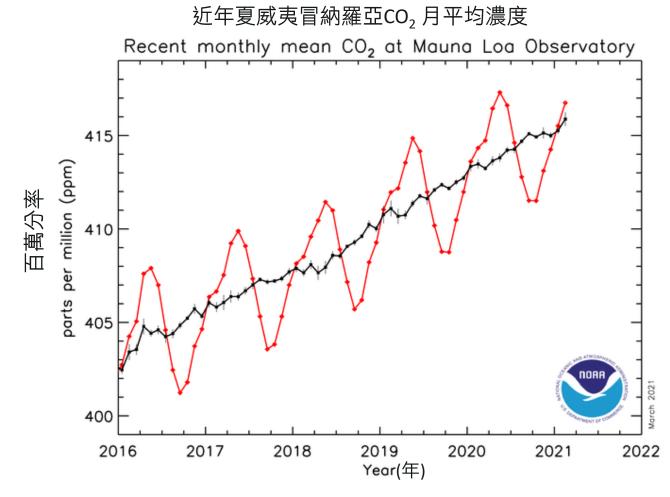

#### 近年CO<sub>2</sub>濃度創新高 CO<sub>2</sub> CONCENTRATION RECORD HIGH

Talking about the ocean, one may think of the La Nina phenomenon. With the development of La Niña in the latter part of 2020, intense cold surges advanced southwards in late 2020, bringing cold weather to southern China. However, the World Meteorological Organization's preliminary assessment indicated that year 2020 was still one of the three warmest years on record globally. The decade 2011-2020 was also the warmest on record. In 2020, various extreme weather events continued to affect different parts of the world, including the record high temperature of 38°C in the Arctic Siberian town of Verkhoyansk; severe flooding triggered by extreme rainfall in South Asia, China, Korean Peninsula, Viet Nam and parts of western Japan; and destructive wildfires exacerbated by high temperatures in California and Colorado of the United States, northern Siberia, eastern Australia, and western Brazil. Owing to the COVID-19 epidemic, there had been transient reduction in greenhouse gas emissions in 2020. However, global carbon dioxide concentration continued to rise and reached record high again. Present-day carbon dioxide concentration has already exceeded the pre-industrial level by almost 50%, while global mean temperature is about 1.2°C above pre-industrial level. To alleviate these situations, we must make every effort to combat climate change proactively so as to slow down the global warming trend.