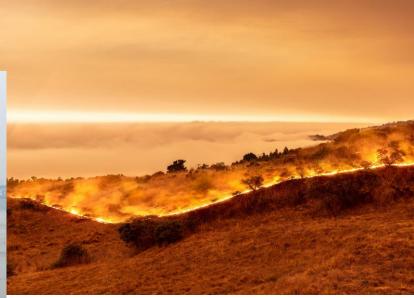

#### 2020 極端天氣 EXTREME WEATHER IN 2020

西伯利亞熱浪 Siberia Heat Wave

加州山火 California Wildfire

中國梅雨成災 Heavy monsoonal rain flooded China

Talking about the ocean, one may think of the La Nina phenomenon. With the development of La Niña in the latter part of 2020, intense cold surges advanced southwards in late 2020, bringing cold weather to southern China. However, the World Meteorological Organization's preliminary assessment indicated that year 2020 was still one of the three warmest years on record globally. The decade 2011-2020 was also the warmest on record. In 2020, various extreme weather events continued to affect different parts of the world, including the record high temperature of 38°C in the Arctic Siberian town of Verkhoyansk; severe flooding triggered by extreme rainfall in South Asia, China, Korean Peninsula, Viet Nam and parts of western Japan; and destructive wildfires exacerbated by high temperatures in California and Colorado of the United States, northern Siberia, eastern Australia, and western Brazil. Owing to the COVID-19 epidemic, there had been transient reduction in greenhouse gas emissions in 2020. However, global carbon dioxide concentration continued to rise and reached record high again. Present-day carbon dioxide concentration has already exceeded the pre-industrial level by almost 50%, while global mean temperature is about 1.2°C above pre-industrial level. To alleviate these situations, we must make every effort to combat climate change proactively so as to slow down the global warming trend.