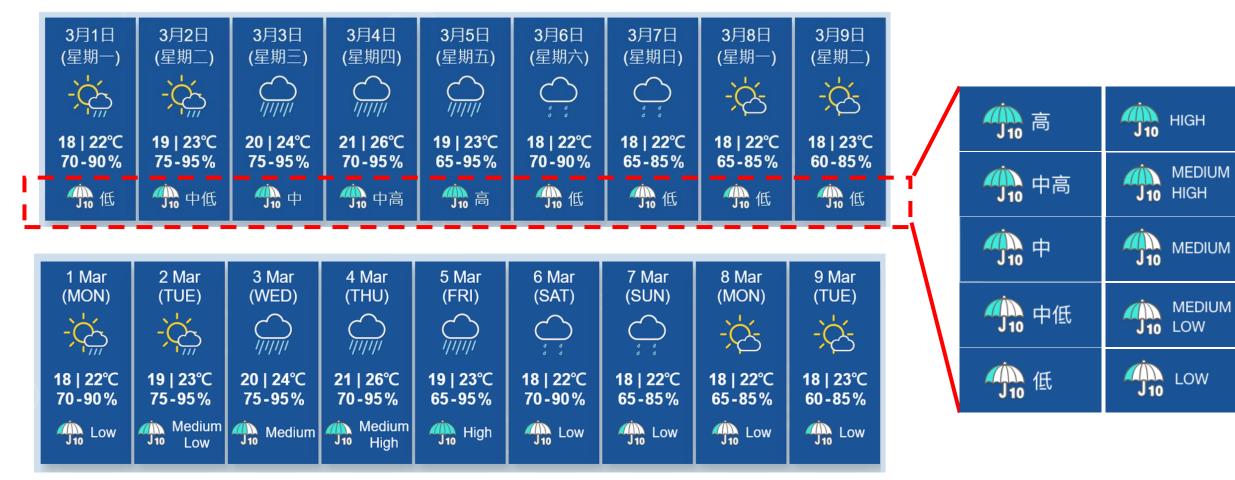

The HKO will also incorporate "Probability of Significant Rain" forecast into its 9-day weather forecast beginning from this afternoon to provide the predicted probability of cumulative rainfall reaching 10 millimetres or above generally over Hong Kong. The public may plan their activities ahead with reference to the forecast and make better preparations.

#### Example:

香港天文台 HONG KONG OBSERVATORY Rain is particularly heavy in Sha Tin District, with more than 70 millimetres of hourly rainfall **fallen or expected to fall** and may cause serious flooding. People in that area should be on the alert. 九天「顯著降雨概率」預報 9-DAY "PROBABILITY OF SIGNIFICANT RAIN" FORECAST