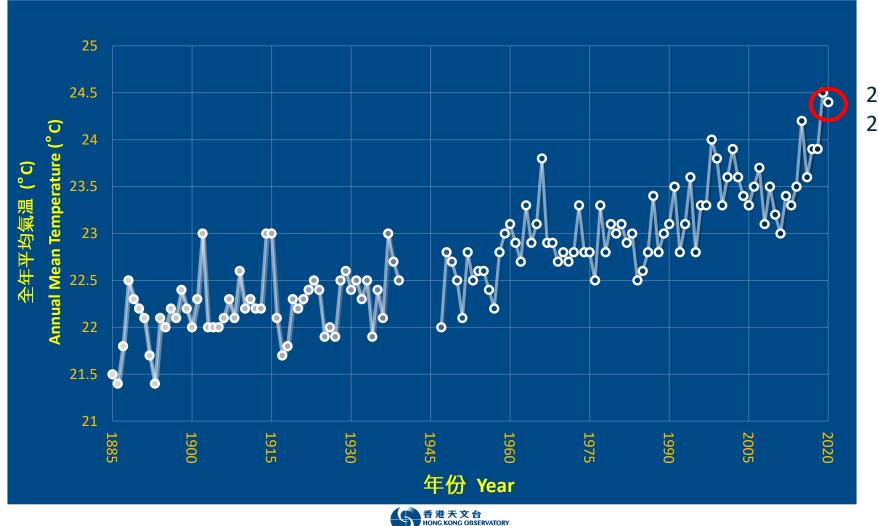

In Hong Kong, eleven out of the twelve months in 2020 were warmer than usual. The annual mean temperature was 24.4 degrees, being the second warmest on record in Hong Kong since 1884. Hong Kong also saw the hottest summer on record from June to August, with the corresponding mean temperature, the mean maximum temperature and the mean

#### 香港全年平均氣溫最高前10名紀錄 TOP 10 RANKINGS OF THE HIGHEST HK ANNUAL MEAN TEMPERATURE

| 排名<br>Ranking | 年份<br>Year | 全年平均氣溫(°C) *<br>Annual Mean Temperature (°C) |
|---------------|------------|----------------------------------------------|
| 1             | 2019       | 24.5                                         |
| 2             | 2020       | 24.4                                         |
| 3             | 2015       | 24.2                                         |
| 4             | 1998       | 24.0                                         |
| 5             | 2002       | 23.9                                         |
| 5             | 2017       | 23.9                                         |
| 5             | 2018       | 23.9                                         |
| 8             | 1966       | 23.8                                         |
| 8             | 1999       | 23.8                                         |
| 10            | 2007       | 23.7                                         |

\*自1884年有記錄以來香港天文台總部紀錄 \* Recorded at HKO Headquarters since records began in 1884

香港全年平均氣溫的長期時間序列 LONG-TERM TIME SERIES OF ANNUAL MEAN TEMPERATURE IN HONG KONG

2020年:24.4°C 24.4°C in 2020 2020年其他破紀錄高溫天氣事件摘要 SUMMARY OF OTHER RECORD-BREAKING HIGH TEMPERATURE EVENTS IN 2020