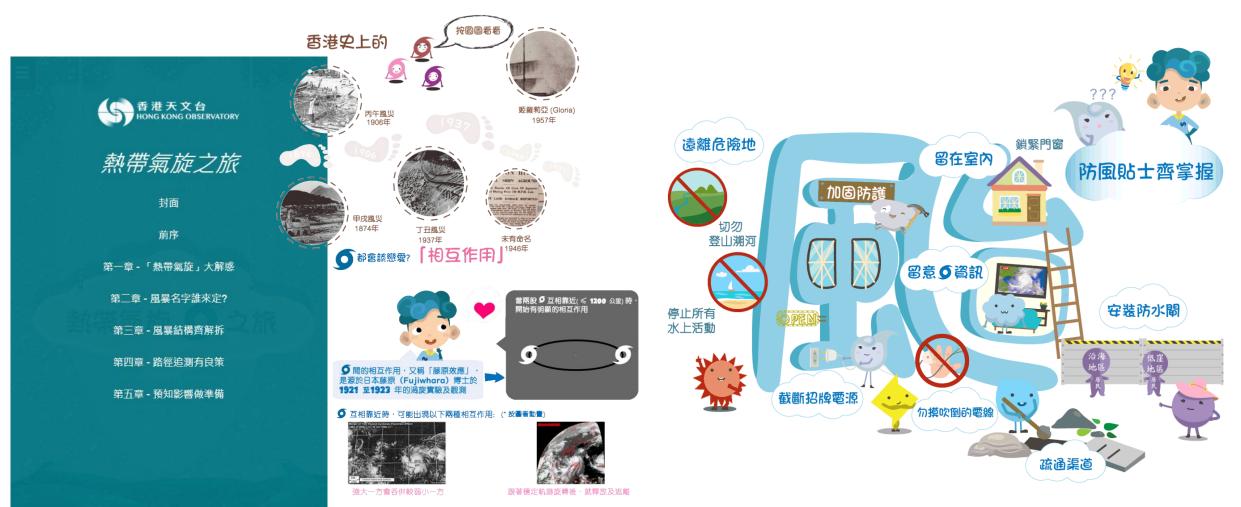

feature. The Scheme aims to use such crowdsourced meteorological information to enhance the public's awareness and knowledge of different weather conditions.

On public education, the Observatory will launch an interactive e-book titled "A Tour of Tropical Cyclones" for children to enhance their understanding of tropical cyclones and awareness of disaster prevention. The e-book will cover topics such as classification and naming of tropical cyclones, storm structure and track, their impacts on Hong Kong as well as the related precautionary measures, etc.

#### 「熱帶氣旋之旅」兒童電子書 KID E-BOOK ON "A TOUR OF TROPICAL CYCLONES"

#### 以信息圖及互動設計·增強熱帶氣旋知識和防災意識 Enhance knowledge in tropical cyclones and awareness of disaster prevention with the use of infographic and interactive design

高空氣象探測一百周年 100TH ANNIVERSARY OF THE OBSERVATORY'S UPPER-AIR WEATHER MEASUREMENTS