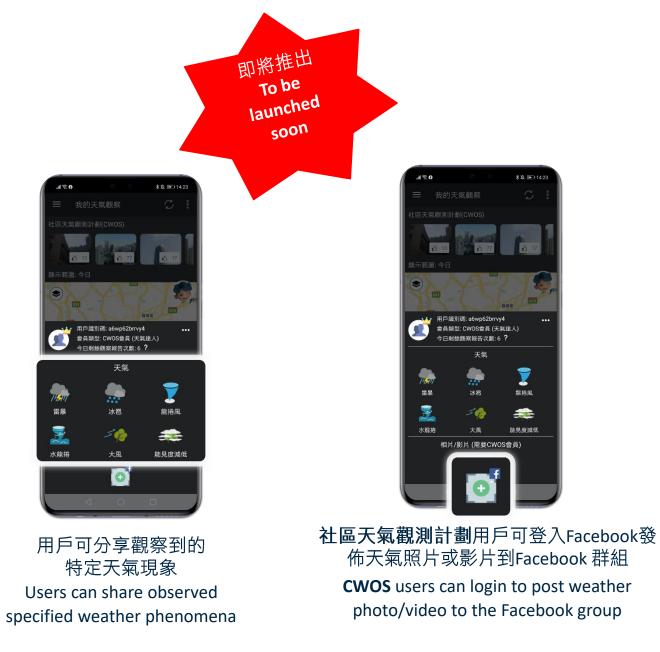

In addition, the HKO will roll out a trial feature "My Weather Observation" on the mobile application "MyObservatory" to enable the public to report special weather phenomena such as rainbow and hail. Users may also join the Community Weather Observing Scheme (CWOS) through "MyObservatory". CWOS members can upload weather photos or video clips onto the CWOS Facebook public group using the "My Weather Observation"

feature. The Scheme aims to use such crowdsourced meteorological information to enhance the public's awareness and knowledge of different weather conditions.

On public education, the Observatory will launch an interactive e-book titled "A Tour of Tropical Cyclones" for children to enhance their understanding of tropical cyclones and awareness of disaster prevention. The e-book will cover topics such as classification and naming of tropical cyclones, storm structure and track, their impacts on Hong Kong as well as the related precautionary measures, etc.

#### 我的天氣觀察 MY WEATHER OBSERVATION

「我的天氣觀察」新功能 "My Weather Observation" new feature