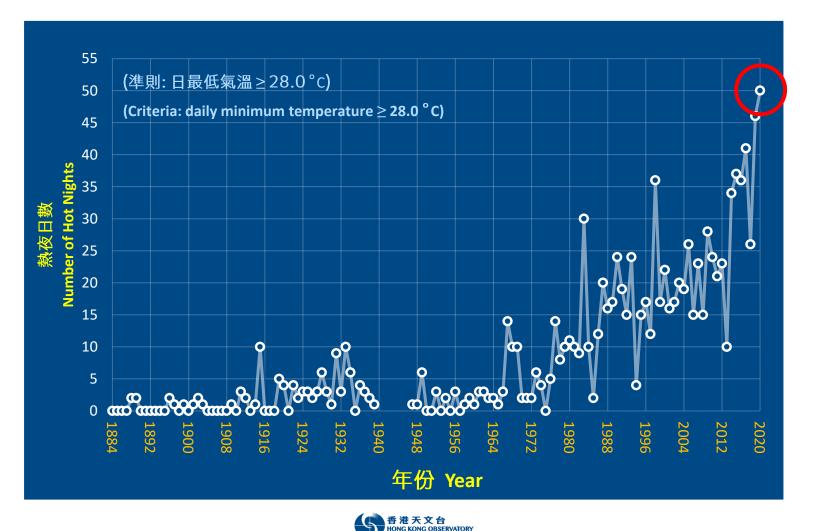

minimum temperature reaching 29.6 degrees, 32.6 degrees and 27.7 degrees, all the highest on record. There were 50 Hot Nights (with a daily minimum temperature equal to or higher than 28.0 degrees) and 47 Very Hot Days (with a daily maximum temperature equal to or higher than 33.0 degrees) in 2020, both hitting record highs. It was relatively cold in January this year under the influence of cold surges but was much warmer and sunnier than usual in February due to generally weaker northeast monsoon over southern China most of the time.

#### 香港全年熱夜數目最多前10紀錄 TOP 10 RANKINGS OF THE HIGHEST ANNUAL NUMBER OF HOT NIGHTS IN HK

| 排名<br>Ranking | 年份<br>Year | 全年熱夜數目(天)*<br>Annual Number of Hot Nights (Day) |
|---------------|------------|-------------------------------------------------|
| 1             | 2020       | 50                                              |
| 2             | 2019       | 46                                              |
| 3             | 2017       | 41                                              |
| 4             | 2015       | 37                                              |
| 5             | 1998       | 36                                              |
| 5             | 2016       | 36                                              |
| 7             | 2014       | 34                                              |
| 8             | 1983       | 30                                              |
| 9             | 2009       | 28                                              |
| 10            | 2005       | 26                                              |
| 10            | 2018       | 26                                              |

#### 香港全年熱夜數目的長期時間序列 LONG-TERM TIME SERIES OF NUMBER OF HOT NIGHTS IN HONG KONG

2020年:50天 50 days in 2020