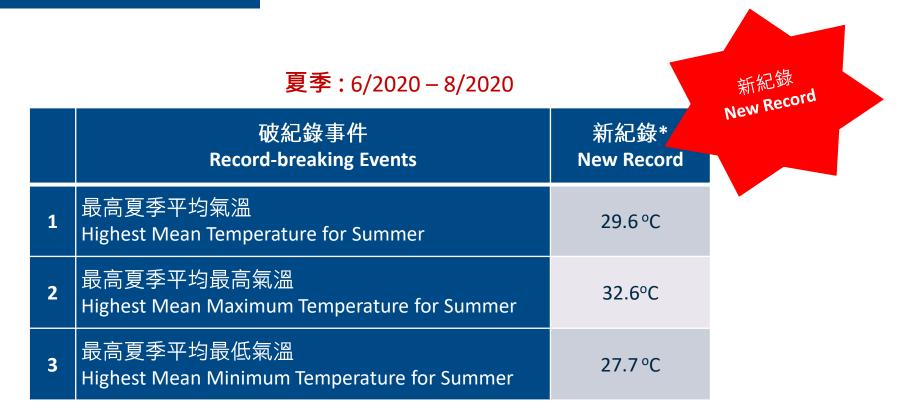

In Hong Kong, eleven out of the twelve months in 2020 were warmer than usual. The annual mean temperature was 24.4 degrees, being the second warmest on record in Hong Kong since 1884. Hong Kong also saw the hottest summer on record from June to August, with the corresponding mean temperature, the mean maximum temperature and the mean

minimum temperature reaching 29.6 degrees, 32.6 degrees and 27.7 degrees, all the highest on record. There were 50 Hot Nights (with a daily minimum temperature equal to or higher than 28.0 degrees) and 47 Very Hot Days (with a daily maximum temperature equal to or higher than 33.0 degrees) in 2020, both hitting record highs. It was relatively cold in January this year under the influence of cold surges but was much warmer and sunnier than usual in February due to generally weaker northeast monsoon over southern China most of the time.

\*自1884年有記錄以來香港天文台總部紀錄 \* Recorded at HKO Headquarters since records began in 1884

香港全年平均氣溫的長期時間序列 LONG-TERM TIME SERIES OF ANNUAL MEAN TEMPERATURE IN HONG KONG

2020年:24.4°C 24.4°C in 2020 2020年其他破紀錄高溫天氣事件摘要 SUMMARY OF OTHER RECORD-BREAKING HIGH TEMPERATURE EVENTS IN 2020