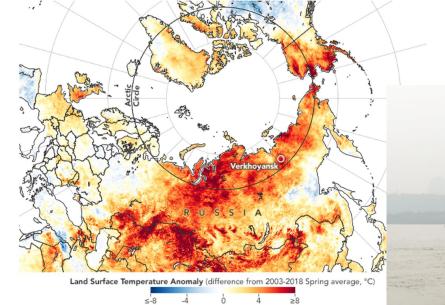

#### 2020 極端天氣 EXTREME WEATHER IN 2020

西伯利亞熱浪 Siberia Heat Wave

加州山火 California Wildfire

中國梅雨成災 Heavy monsoonal rain flooded China

Talking about the ocean, one may think of the La Nina phenomenon. With the development of La Niña in the latter part of 2020, intense cold surges advanced southwards in late 2020, bringing cold weather to southern China. However, the World Meteorological Organization's preliminary assessment indicated that year 2020 was still one of the three warmest years on record globally. The decade 2011-2020 was also the warmest on record. In 2020, various extreme weather events continued to affect different parts of the world, including the record high temperature of 38°C in the Arctic Siberian town of Verkhoyansk; severe flooding triggered by extreme rainfall in South Asia, China, Korean Peninsula, Viet Nam and parts of western Japan; and destructive wildfires exacerbated by high temperatures in California and Colorado of the United States, northern Siberia, eastern Australia, and western Brazil. Owing to the COVID-19 epidemic, there had been transient reduction in greenhouse gas emissions in 2020. However, global carbon dioxide concentration continued to rise and reached record high again. Present-day carbon dioxide concentration has already exceeded the pre-industrial level by almost 50%, while global mean temperature is about 1.2°C above pre-industrial level. To alleviate these situations, we must make every effort to combat climate change proactively so as to slow down the global warming trend.